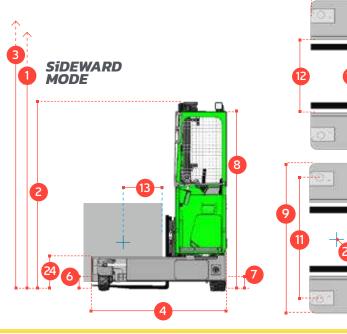

## **COMBi-ST** 6000-8000

| REF. | DESCRIPTION                             | C6000 ST | C8000 ST |  |
|------|-----------------------------------------|----------|----------|--|
| 1a   | Standard Lift Height                    | 159"     |          |  |
| 1b   | Free Lift Height                        | 0"       |          |  |
| 2    | Height Mast Closed                      | 1111/2"  | 132"     |  |
| 3    | Max. (Mast raised)                      | 204¼"    |          |  |
| 4    | Overall Length                          | 783/4"   | 821/2"   |  |
| 5    | Mast Travel                             | 51"      |          |  |
| 6    | Ground Clearance Under Mast             | 9"       |          |  |
| 7    | Ground Clearance to Center of Wheelbase | 5"       |          |  |
| 8    | Height Over Cab (without work lights)   | 1043/4"  |          |  |
| 9    | Platform Width                          | 120"     |          |  |
| 10   | Outside Spread of Fork Arms             | 53"      |          |  |
| 11   | Track Front                             | 971/4"   |          |  |
| 12   | Frame Opening                           | 59"      |          |  |
| 13   | Load Center Distance                    | 24"      |          |  |
| 14   | Overhang Front                          | 8"       |          |  |
| 15   | Wheelbase                               | 651/2"   | 691/4"   |  |
| 16   | Overhang Back                           | 51⁄4"    |          |  |
| 17   | Length From Face of Fork                | 311/2"   | 35½"     |  |
| 18   | Approach Angle                          | 45°      |          |  |
| 19   | Ramp Angle                              | 17°      |          |  |
| 20   | Departure Angle                         | 45°      |          |  |
| 21   | Forward Tilt                            | 3°       |          |  |
| 22   | Backward Tilt                           | 4°       |          |  |
| 23   | Minimum Outside Radius                  | 951/4"   |          |  |
| 24   | Platform Height                         | 19 ⅓"    |          |  |
| 25   | Platform Length                         | 471/4"   |          |  |
| 26   | Overall Width                           | 126"     |          |  |