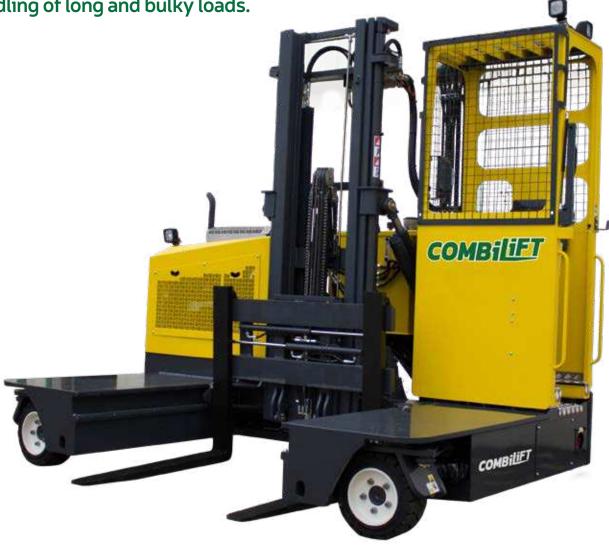

# **COMBi-ST 6000-8000**

COMBILIFT
LIFTING INNOVATION

The multi-directional, stand-on forklift designed for the safe, space saving and productive handling of long and bulky loads.

## **COMBi-ST** 6000-8000

| REF. | DESCRIPTION                             | C6000 ST | C8000 ST |  |
|------|-----------------------------------------|----------|----------|--|
| 1a   | Standard Lift Height                    | 159"     |          |  |
| 1b   | Free Lift Height                        | 0"       |          |  |
| 2    | Height Mast Closed                      | 1111/2"  | 132"     |  |
| 3    | Max. (Mast raised)                      | 204¼"    |          |  |
| 4    | Overall Length                          | 783/4"   | 821/2"   |  |
| 5    | Mast Travel                             | 51"      |          |  |
| 6    | Ground Clearance Under Mast             | 9"       |          |  |
| 7    | Ground Clearance to Center of Wheelbase | 5"       |          |  |
| 8    | Height Over Cab (without work lights)   | 1043/4"  |          |  |
| 9    | Platform Width                          | 120"     |          |  |
| 10   | Outside Spread of Fork Arms             | 53"      |          |  |
| 11   | Track Front                             | 971/4"   |          |  |
| 12   | Frame Opening                           | 59"      |          |  |
| 13   | Load Center Distance                    | 24"      |          |  |
| 14   | Overhang Front                          | 8"       |          |  |
| 15   | Wheelbase                               | 651/2"   | 691/4"   |  |
| 16   | Overhang Back                           | 51⁄4"    |          |  |
| 17   | Length From Face of Fork                | 311/2"   | 35½"     |  |
| 18   | Approach Angle                          | 45°      |          |  |
| 19   | Ramp Angle                              | 17°      |          |  |
| 20   | Departure Angle                         | 45°      |          |  |
| 21   | Forward Tilt                            | 3°       |          |  |
| 22   | Backward Tilt                           | 4°       |          |  |
| 23   | Minimum Outside Radius                  | 951/4"   |          |  |
| 24   | Platform Height                         | 19 ⅓"    |          |  |
| 25   | Platform Length                         | 471/4"   |          |  |
| 26   | Overall Width                           | 126"     |          |  |

| Α   | Capacity                               | 6,000 lbs               | 8,000 lbs        |
|-----|----------------------------------------|-------------------------|------------------|
| В   | Unladen Weight                         | 13,200 lbs              | 14,330 lbs       |
| C   | Maximum Ground Speed                   | 6 mph                   |                  |
| D   | Gradeability                           | 10%                     |                  |
|     |                                        |                         |                  |
| F   | 3.0 l GM LPG                           | 65 HP                   |                  |
| G   | Fork Section                           | 2" x 5" x 471/4"        | 2" x 6" x 471/4" |
| Н   | 16 x 7 – 10.5 Front Tire (Solid)       | OD 16" / Width 7"       |                  |
| - 1 | 23 x 10 – 12 Rear Tire (Super Elastic) | OD 223/4" / Width 91/2" |                  |
| J   | Standard Color                         | Green & Gray            |                  |
|     |                                        |                         |                  |

#### Features Include:

- Rubber Mounted Cabin
- Multi-directional Operation
- Load Sensing Steering
- · 2 wheel Hydrostatic Drive
- · 4-way Lever Positioning of Wheels
- Stand-up Operator