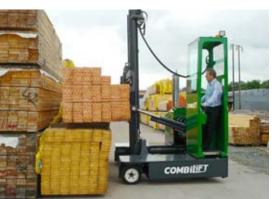

# **COMBi-ST 6000-8000**

COMBILIFT
LIFTING INNOVATION

The multi-directional, stand-on forklift designed for the safe, space saving and productive handling of long and bulky loads.

#### **Multi-Directional**

#### Features Include:

- Rubber Mounted Cabin
- Multi-directional Operation
- Load Sensing Steering
- · 2 wheel Hydrostatic Drive
- · 4-way Lever Positioning of Wheels
- Stand-up Operator