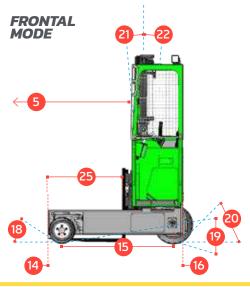

## **COMBi-ST** 6000-8000

| REF. | DESCRIPTION                             | C6000 ST | C8000 ST |  |
|------|-----------------------------------------|----------|----------|--|
| 1a   | Standard Lift Height                    | 159"     |          |  |
| 1b   | Free Lift Height                        | 0"       |          |  |
| 2    | Height Mast Closed                      | 1111/2"  | 132"     |  |
| 3    | Max. (Mast raised)                      | 204¼"    |          |  |
| 4    | Overall Length                          | 783/4"   | 821/2"   |  |
| 5    | Mast Travel                             | 51"      |          |  |
| 6    | Ground Clearance Under Mast             | 9"       |          |  |
| 7    | Ground Clearance to Center of Wheelbase | 5"       |          |  |
| 8    | Height Over Cab (without work lights)   | 1043/4"  |          |  |
| 9    | Platform Width                          | 120"     |          |  |
| 10   | Outside Spread of Fork Arms             | 53"      |          |  |
| 11   | Track Front                             | 971/4"   |          |  |
| 12   | Frame Opening                           | 59"      |          |  |
| 13   | Load Center Distance                    | 24"      |          |  |
| 14   | Overhang Front                          | 8"       |          |  |
| 15   | Wheelbase                               | 651/2"   | 691/4"   |  |
| 16   | Overhang Back                           | 51⁄4"    |          |  |
| 17   | Length From Face of Fork                | 311/2"   | 35½"     |  |
| 18   | Approach Angle                          | 45°      |          |  |
| 19   | Ramp Angle                              | 17°      |          |  |
| 20   | Departure Angle                         | 45°      |          |  |
| 21   | Forward Tilt                            | 3°       |          |  |
| 22   | Backward Tilt                           | 4°       |          |  |
| 23   | Minimum Outside Radius                  | 951/4"   |          |  |
| 24   | Platform Height                         | 19 ⅓"    |          |  |
| 25   | Platform Length                         | 471/4"   |          |  |
| 26   | Overall Width                           | 126"     |          |  |