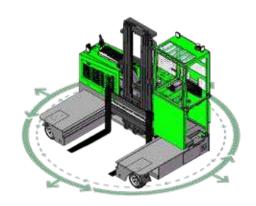

#### **Multi-Directional**

#### Features Include:

- Rubber Mounted Cabin
- Multi-directional Operation
- Load Sensing Steering
- · 2 wheel Hydrostatic Drive
- · 4-way Lever Positioning of Wheels
- Stand-up Operator