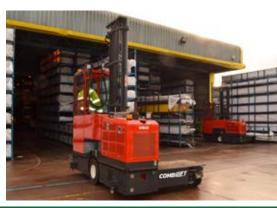

# **COMBi-ST 6000-8000**

COMBILIFT
LIFTING INNOVATION

The multi-directional, stand-on forklift designed for the safe, space saving and productive handling of long and bulky loads.

#### **Multi-Directional**

#### Features Include:

- Rubber Mounted Cabin
- Multi-directional Operation
- Load Sensing Steering
- · 2 wheel Hydrostatic Drive
- · 4-way Lever Positioning of Wheels
- Stand-up Operator