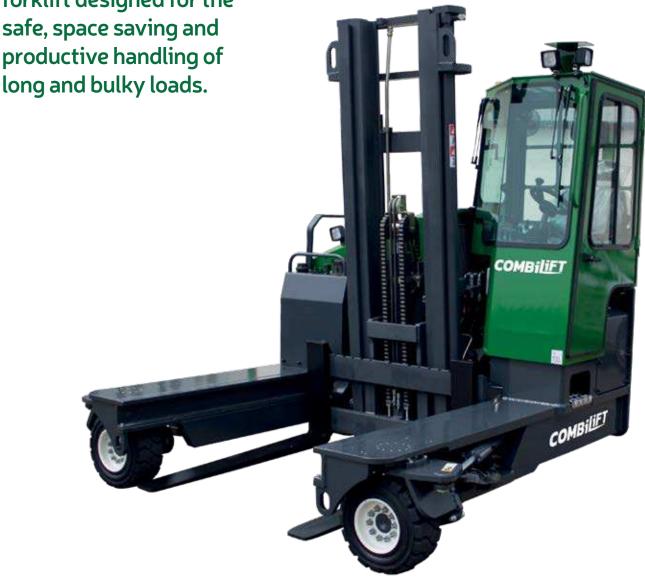

## **C-SERIES** C6,000-C10,000

The multi-directional forklift designed for the safe, space saving and productive handling of