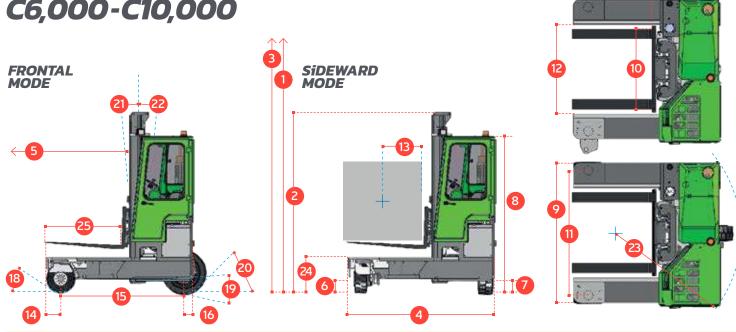

## **C-SERIES** C6,000-C10,000

The multi-directional forklift designed for the safe, space saving and productive handling of