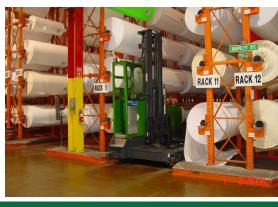

## COMBi-GT 10,000 lbs

COMBILIFT
LIFTING INNOVATION

The multi-directional forklift designed for the safe, space saving and productive handling of long and bulky loads.

| REF. | DESCRIPTION                              | C10,000 GT         |            |            |            |            |            |            |
|------|------------------------------------------|--------------------|------------|------------|------------|------------|------------|------------|
| 1a   | Lift Height                              | 248"               |            |            |            |            |            |            |
| 1b   | Free Lift Height                         |                    |            |            | 104"       |            |            |            |
| 2    | Height Mast Closed                       |                    |            |            | 157"       |            |            |            |
| 3    | Max. Mast Raised                         |                    |            |            | 303"       |            |            |            |
| 4    | Overall Length                           | 54"                | 60"        | 66"        | 72"        | 78"        | 84"        | 90"        |
| 5    | Mast travel                              | 26"                | 32"        | 38"        | 44"        | 50"        | 56"        | 62"        |
| 6    | Ground Clearance Under Mast              |                    |            |            | 5"         |            |            |            |
| 7    | Ground Clearance to Center of Wheelbase  |                    |            |            | 5"         |            |            |            |
| 8    | Height Over Cab (without work lights)    | 112"               |            |            |            |            |            |            |
| 9    | Width Across Platforms                   | 116"               |            |            |            |            |            |            |
| 10   | Outside Spread of Fork Arms              | 131½"              |            |            |            |            |            |            |
| 11   | Wheelbase                                | 90½"               |            |            |            |            |            |            |
| 12   | Frame Opening                            |                    |            |            | 55"        |            |            |            |
| 13   | Load Center Distance                     | 12"                | 15"        | 18"        | 21"        | 24"        | 24"        | 24"        |
| 14   | Overhang Front                           |                    |            |            | 6"         |            |            |            |
| 15   | Track                                    | 42"                | 48"        | 54"        | 60"        | 66"        | 72"        | 78"        |
| 16   | Overhang Back                            | 6"                 |            |            |            |            |            |            |
| 17   | Length from Face of Fork                 | 30"                |            |            |            |            |            |            |
| 18   | Forward Tilt                             | 3°                 |            |            |            |            |            |            |
| 19   | Backward Tilt                            | 4½°                |            |            |            |            |            |            |
| 20   | Platform Height (with front lowered)     | 161/2"             |            |            |            |            |            |            |
| 21   | Platform Length                          | 24"                | 30"        | 36"        | 42"        | 48"        | 54"        | 60"        |
|      |                                          |                    |            |            |            |            |            |            |
| Α    | Capacity                                 |                    |            |            | 10,000 lbs |            |            |            |
| В    | Unladen Weight                           | 19,000 lbs         | 19,500 lbs | 20,000 lbs | 20,500 lbs | 21,000 lbs | 21,500 lbs | 22,000 lbs |
| C    | Maximum Ground Speed                     | 7½ mph             |            |            |            |            |            |            |
| D    | Gradeability                             | 10%                |            |            |            |            |            |            |
| E    | 3 ltr GM LPG                             | 65 HP              |            |            |            |            |            |            |
| F    | Electrics                                | 12 Volt            |            |            |            |            |            |            |
| G    | Fork Section 2" x 6" x                   | 24"                | 30"        | 36"        | 42"        | 48"        | 54"        | 60"        |
| Н    | 350 / 150 - 280 Front Tire (Solid) x2    | OD 14" / Width 6"  |            |            |            |            |            |            |
| - 1  | 16 x 7 - 12 Rear Tire (Super Elastic) x2 | OD 23" / Width 10" |            |            |            |            |            |            |
| J    | Standard Color                           | Green & Gray       |            |            |            |            |            |            |