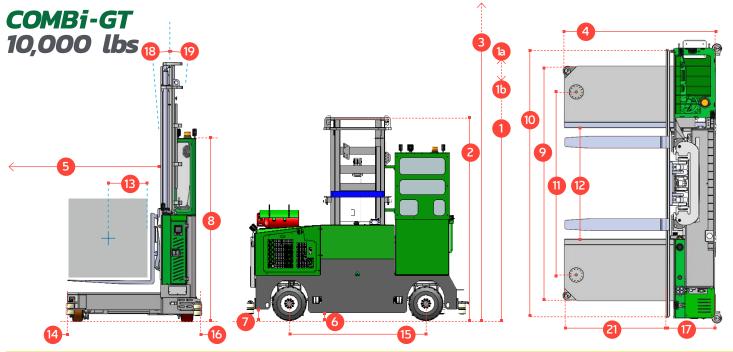

## COMBi-GT 10,000 lbs

COMBILIFT
LIFTING INNOVATION

The multi-directional forklift designed for the safe, space saving and productive handling of long and bulky loads.

| REF. | DESCRIPTION                              | C10,000 GT         |            |            |            |            |            |            |
|------|------------------------------------------|--------------------|------------|------------|------------|------------|------------|------------|
| 1a   | Lift Height                              | 248"               |            |            |            |            |            |            |
| 1b   | Free Lift Height                         |                    |            |            | 104"       |            |            |            |
| 2    | Height Mast Closed                       |                    |            |            | 157"       |            |            |            |
| 3    | Max. Mast Raised                         |                    |            |            | 303"       |            |            |            |
| 4    | Overall Length                           | 54"                | 60"        | 66"        | 72"        | 78"        | 84"        | 90"        |
| 5    | Mast travel                              | 26"                | 32"        | 38"        | 44"        | 50"        | 56"        | 62"        |
| 6    | Ground Clearance Under Mast              |                    |            |            | 5"         |            |            |            |
| 7    | Ground Clearance to Center of Wheelbase  |                    |            |            | 5"         |            |            |            |
| 8    | Height Over Cab (without work lights)    | 112"               |            |            |            |            |            |            |
| 9    | Width Across Platforms                   | 116"               |            |            |            |            |            |            |
| 10   | Outside Spread of Fork Arms              | 131½"              |            |            |            |            |            |            |
| 11   | Wheelbase                                | 90½"               |            |            |            |            |            |            |
| 12   | Frame Opening                            |                    |            |            | 55"        |            |            |            |
| 13   | Load Center Distance                     | 12"                | 15"        | 18"        | 21"        | 24"        | 24"        | 24"        |
| 14   | Overhang Front                           |                    |            |            | 6"         |            |            |            |
| 15   | Track                                    | 42"                | 48"        | 54"        | 60"        | 66"        | 72"        | 78"        |
| 16   | Overhang Back                            | 6"                 |            |            |            |            |            |            |
| 17   | Length from Face of Fork                 | 30"                |            |            |            |            |            |            |
| 18   | Forward Tilt                             | 3°                 |            |            |            |            |            |            |
| 19   | Backward Tilt                            | 4½°                |            |            |            |            |            |            |
| 20   | Platform Height (with front lowered)     | 161/2"             |            |            |            |            |            |            |
| 21   | Platform Length                          | 24"                | 30"        | 36"        | 42"        | 48"        | 54"        | 60"        |
|      |                                          |                    |            |            |            |            |            |            |
| Α    | Capacity                                 |                    |            |            | 10,000 lbs |            |            |            |
| В    | Unladen Weight                           | 19,000 lbs         | 19,500 lbs | 20,000 lbs | 20,500 lbs | 21,000 lbs | 21,500 lbs | 22,000 lbs |
| C    | Maximum Ground Speed                     | 7½ mph             |            |            |            |            |            |            |
| D    | Gradeability                             | 10%                |            |            |            |            |            |            |
| E    | 3 ltr GM LPG                             | 65 HP              |            |            |            |            |            |            |
| F    | Electrics                                | 12 Volt            |            |            |            |            |            |            |
| G    | Fork Section 2" x 6" x                   | 24"                | 30"        | 36"        | 42"        | 48"        | 54"        | 60"        |
| Н    | 350 / 150 - 280 Front Tire (Solid) x2    | OD 14" / Width 6"  |            |            |            |            |            |            |
| - 1  | 16 x 7 - 12 Rear Tire (Super Elastic) x2 | OD 23" / Width 10" |            |            |            |            |            |            |
| J    | Standard Color                           | Green & Gray       |            |            |            |            |            |            |