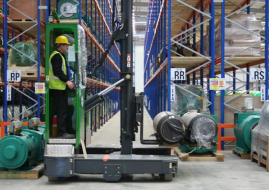

## COMBi-GT 10,000 lbs

COMBILIFT
LIFTING INNOVATION

The multi-directional forklift designed for the safe, space saving and productive handling of long and bulky loads.

| REF. | DESCRIPTION                              | C10,000 GT         |            |            |            |            |            |            |
|------|------------------------------------------|--------------------|------------|------------|------------|------------|------------|------------|
| 1a   | Lift Height                              | 248"               |            |            |            |            |            |            |
| 1b   | Free Lift Height                         |                    |            |            | 104"       |            |            |            |
| 2    | Height Mast Closed                       |                    |            |            | 157"       |            |            |            |
| 3    | Max. Mast Raised                         |                    |            |            | 303"       |            |            |            |
| 4    | Overall Length                           | 54"                | 60"        | 66"        | 72"        | 78"        | 84"        | 90"        |
| 5    | Mast travel                              | 26"                | 32"        | 38"        | 44"        | 50"        | 56"        | 62"        |
| 6    | Ground Clearance Under Mast              |                    |            |            | 5"         |            |            |            |
| 7    | Ground Clearance to Center of Wheelbase  |                    |            |            | 5"         |            |            |            |
| 8    | Height Over Cab (without work lights)    | 112"               |            |            |            |            |            |            |
| 9    | Width Across Platforms                   | 116"               |            |            |            |            |            |            |
| 10   | Outside Spread of Fork Arms              | 131½"              |            |            |            |            |            |            |
| 11   | Wheelbase                                | 90½"               |            |            |            |            |            |            |
| 12   | Frame Opening                            |                    |            |            | 55"        |            |            |            |
| 13   | Load Center Distance                     | 12"                | 15"        | 18"        | 21"        | 24"        | 24"        | 24"        |
| 14   | Overhang Front                           |                    |            |            | 6"         |            |            |            |
| 15   | Track                                    | 42"                | 48"        | 54"        | 60"        | 66"        | 72"        | 78"        |
| 16   | Overhang Back                            | 6"                 |            |            |            |            |            |            |
| 17   | Length from Face of Fork                 | 30"                |            |            |            |            |            |            |
| 18   | Forward Tilt                             | 3°                 |            |            |            |            |            |            |
| 19   | Backward Tilt                            | 4½°                |            |            |            |            |            |            |
| 20   | Platform Height (with front lowered)     | 161/2"             |            |            |            |            |            |            |
| 21   | Platform Length                          | 24"                | 30"        | 36"        | 42"        | 48"        | 54"        | 60"        |
|      |                                          |                    |            |            |            |            |            |            |
| Α    | Capacity                                 |                    |            |            | 10,000 lbs |            |            |            |
| В    | Unladen Weight                           | 19,000 lbs         | 19,500 lbs | 20,000 lbs | 20,500 lbs | 21,000 lbs | 21,500 lbs | 22,000 lbs |
| C    | Maximum Ground Speed                     | 7½ mph             |            |            |            |            |            |            |
| D    | Gradeability                             | 10%                |            |            |            |            |            |            |
| E    | 3 ltr GM LPG                             | 65 HP              |            |            |            |            |            |            |
| F    | Electrics                                | 12 Volt            |            |            |            |            |            |            |
| G    | Fork Section 2" x 6" x                   | 24"                | 30"        | 36"        | 42"        | 48"        | 54"        | 60"        |
| Н    | 350 / 150 - 280 Front Tire (Solid) x2    | OD 14" / Width 6"  |            |            |            |            |            |            |
| - 1  | 16 x 7 - 12 Rear Tire (Super Elastic) x2 | OD 23" / Width 10" |            |            |            |            |            |            |
| J    | Standard Color                           | Green & Gray       |            |            |            |            |            |            |