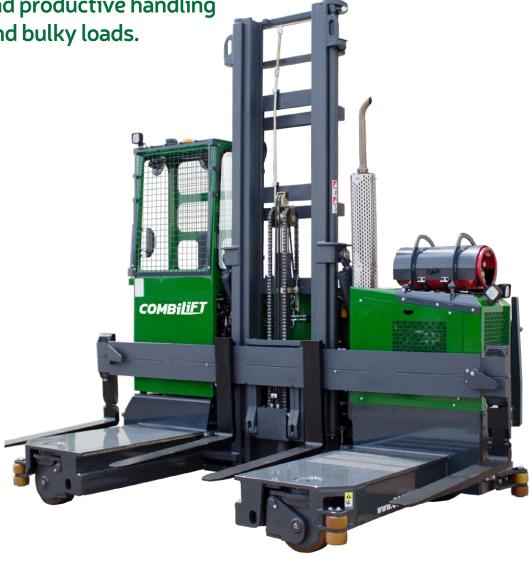

## COMBi-GT 10,000 lbs

COMBILIFT
LIFTING INNOVATION

The multi-directional forklift designed for the safe, space saving and productive handling of long and bulky loads.

| REF. | DESCRIPTION                              | C10,000 GT         |            |            |            |            |            |            |
|------|------------------------------------------|--------------------|------------|------------|------------|------------|------------|------------|
| 1a   | Lift Height                              | 248"               |            |            |            |            |            |            |
| 1b   | Free Lift Height                         |                    |            |            | 104"       |            |            |            |
| 2    | Height Mast Closed                       |                    |            |            | 157"       |            |            |            |
| 3    | Max. Mast Raised                         |                    |            |            | 303"       |            |            |            |
| 4    | Overall Length                           | 54"                | 60"        | 66"        | 72"        | 78"        | 84"        | 90"        |
| 5    | Mast travel                              | 26"                | 32"        | 38"        | 44"        | 50"        | 56"        | 62"        |
| 6    | Ground Clearance Under Mast              |                    |            |            | 5"         |            |            |            |
| 7    | Ground Clearance to Center of Wheelbase  |                    |            |            | 5"         |            |            |            |
| 8    | Height Over Cab (without work lights)    | 112"               |            |            |            |            |            |            |
| 9    | Width Across Platforms                   | 116"               |            |            |            |            |            |            |
| 10   | Outside Spread of Fork Arms              | 131½"              |            |            |            |            |            |            |
| 11   | Wheelbase                                | 90½"               |            |            |            |            |            |            |
| 12   | Frame Opening                            |                    |            |            | 55"        |            |            |            |
| 13   | Load Center Distance                     | 12"                | 15"        | 18"        | 21"        | 24"        | 24"        | 24"        |
| 14   | Overhang Front                           |                    |            |            | 6"         |            |            |            |
| 15   | Track                                    | 42"                | 48"        | 54"        | 60"        | 66"        | 72"        | 78"        |
| 16   | Overhang Back                            | 6"                 |            |            |            |            |            |            |
| 17   | Length from Face of Fork                 | 30"                |            |            |            |            |            |            |
| 18   | Forward Tilt                             | 3°                 |            |            |            |            |            |            |
| 19   | Backward Tilt                            | 4½°                |            |            |            |            |            |            |
| 20   | Platform Height (with front lowered)     | 161/2"             |            |            |            |            |            |            |
| 21   | Platform Length                          | 24"                | 30"        | 36"        | 42"        | 48"        | 54"        | 60"        |
|      |                                          |                    |            |            |            |            |            |            |
| Α    | Capacity                                 |                    |            |            | 10,000 lbs |            |            |            |
| В    | Unladen Weight                           | 19,000 lbs         | 19,500 lbs | 20,000 lbs | 20,500 lbs | 21,000 lbs | 21,500 lbs | 22,000 lbs |
| C    | Maximum Ground Speed                     | 7½ mph             |            |            |            |            |            |            |
| D    | Gradeability                             | 10%                |            |            |            |            |            |            |
| E    | 3 ltr GM LPG                             | 65 HP              |            |            |            |            |            |            |
| F    | Electrics                                | 12 Volt            |            |            |            |            |            |            |
| G    | Fork Section 2" x 6" x                   | 24"                | 30"        | 36"        | 42"        | 48"        | 54"        | 60"        |
| Н    | 350 / 150 - 280 Front Tire (Solid) x2    | OD 14" / Width 6"  |            |            |            |            |            |            |
| - 1  | 16 x 7 - 12 Rear Tire (Super Elastic) x2 | OD 23" / Width 10" |            |            |            |            |            |            |
| J    | Standard Color                           | Green & Gray       |            |            |            |            |            |            |

## Features Include:

- Rubber Mounted Overhead Guard
- 4 Wheel Steering
- Load Sensing Steering
- 2 Wheel Hydrostatic Drive
- Tilting Chassis +/- 1/2" at front
- · Hydraulic Oil Cooler

COMBILIFT HAS A POLICY OF CONTINUOUS PRODUCT DEVELOPMENT AND RESERVES THE RIGHT TO ALTER SPECIFICATIONS WITHOUT PRIOR NOTICE. SPECIFICATIONS AND/OR DIMENSIONS MAY VARY FROM THOSE ILLUSTRATED IN SOME COUNTRIES.