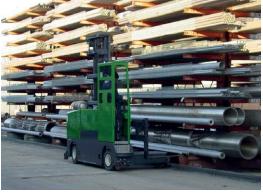

## COMBi-GT 10,000 lbs

COMBILIFT
LIFTING INNOVATION

The multi-directional forklift designed for the safe, space saving and productive handling of long and bulky loads.

| REF. | DESCRIPTION                              | C10,000 GT         |            |            |            |            |            |            |
|------|------------------------------------------|--------------------|------------|------------|------------|------------|------------|------------|
| 1a   | Lift Height                              | 248"               |            |            |            |            |            |            |
| 1b   | Free Lift Height                         |                    |            |            | 104"       |            |            |            |
| 2    | Height Mast Closed                       |                    |            |            | 157"       |            |            |            |
| 3    | Max. Mast Raised                         |                    |            |            | 303"       |            |            |            |
| 4    | Overall Length                           | 54"                | 60"        | 66"        | 72"        | 78"        | 84"        | 90"        |
| 5    | Mast travel                              | 26"                | 32"        | 38"        | 44"        | 50"        | 56"        | 62"        |
| 6    | Ground Clearance Under Mast              |                    |            |            | 5"         |            |            |            |
| 7    | Ground Clearance to Center of Wheelbase  |                    |            |            | 5"         |            |            |            |
| 8    | Height Over Cab (without work lights)    | 112"               |            |            |            |            |            |            |
| 9    | Width Across Platforms                   | 116"               |            |            |            |            |            |            |
| 10   | Outside Spread of Fork Arms              | 131½"              |            |            |            |            |            |            |
| 11   | Wheelbase                                | 90½"               |            |            |            |            |            |            |
| 12   | Frame Opening                            |                    |            |            | 55"        |            |            |            |
| 13   | Load Center Distance                     | 12"                | 15"        | 18"        | 21"        | 24"        | 24"        | 24"        |
| 14   | Overhang Front                           |                    |            |            | 6"         |            |            |            |
| 15   | Track                                    | 42"                | 48"        | 54"        | 60"        | 66"        | 72"        | 78"        |
| 16   | Overhang Back                            | 6"                 |            |            |            |            |            |            |
| 17   | Length from Face of Fork                 | 30"                |            |            |            |            |            |            |
| 18   | Forward Tilt                             | 3°                 |            |            |            |            |            |            |
| 19   | Backward Tilt                            | 4½°                |            |            |            |            |            |            |
| 20   | Platform Height (with front lowered)     | 161/2"             |            |            |            |            |            |            |
| 21   | Platform Length                          | 24"                | 30"        | 36"        | 42"        | 48"        | 54"        | 60"        |
|      |                                          |                    |            |            |            |            |            |            |
| Α    | Capacity                                 |                    |            |            | 10,000 lbs |            |            |            |
| В    | Unladen Weight                           | 19,000 lbs         | 19,500 lbs | 20,000 lbs | 20,500 lbs | 21,000 lbs | 21,500 lbs | 22,000 lbs |
| C    | Maximum Ground Speed                     | 7½ mph             |            |            |            |            |            |            |
| D    | Gradeability                             | 10%                |            |            |            |            |            |            |
| E    | 3 ltr GM LPG                             | 65 HP              |            |            |            |            |            |            |
| F    | Electrics                                | 12 Volt            |            |            |            |            |            |            |
| G    | Fork Section 2" x 6" x                   | 24"                | 30"        | 36"        | 42"        | 48"        | 54"        | 60"        |
| Н    | 350 / 150 - 280 Front Tire (Solid) x2    | OD 14" / Width 6"  |            |            |            |            |            |            |
| - 1  | 16 x 7 - 12 Rear Tire (Super Elastic) x2 | OD 23" / Width 10" |            |            |            |            |            |            |
| J    | Standard Color                           | Green & Gray       |            |            |            |            |            |            |