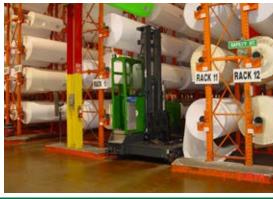

## **COMBi-GT 6,000**

COMBILIFT
LIFTING INNOVATION

The multi-directional forklift designed for the safe, space saving and productive handling of long and bulky loads.

| REF. | DESCRIPTION                              |                                      |            |           | C6,000 (     | iΤ  |                  |            |
|------|------------------------------------------|--------------------------------------|------------|-----------|--------------|-----|------------------|------------|
| 1a   | Lift Height                              |                                      |            |           | 248"         |     |                  |            |
| 1b   | Free Lift Height                         |                                      |            |           | 104"         |     |                  |            |
| 2    | Height Mast Closed                       |                                      |            |           | 157"         |     |                  |            |
| 3    | Max. Mast Raised                         |                                      |            |           | 303"         |     |                  |            |
| 4    | Overall Length                           | 50"                                  | 56"        | 62"       | 68"          | 74" | 80"              | 86"        |
| 5    | Mast travel                              | 26"                                  | 32"        | 38"       | 44"          | 50" | 56"              | 62"        |
| 6    | Ground Clearance Under Mast              |                                      |            |           | 5"           |     |                  |            |
| 7    | Ground Clearance to Center of Wheelbase  |                                      |            |           | 5"           |     |                  |            |
| 8    | Height Over Cab (without work lights)    |                                      |            |           | 112"         |     |                  |            |
| 9    | Width Across Platforms                   |                                      |            |           | 116"         |     |                  |            |
| 10   | Outside Spread of Fork Arms              | 131½"                                |            |           |              |     |                  |            |
| 11   | Wheelbase                                | 90½"                                 |            |           |              |     |                  |            |
| 12   | Frame Opening                            |                                      |            |           | 55"          |     |                  |            |
| 13   | Load Center Distance                     | 12"                                  | 15"        | 18"       | 21"          | 24" | 24"              | 24"        |
| 14   | Overhang Front                           |                                      |            |           | 6"           |     |                  |            |
| 15   | Track                                    | 38"                                  | 44"        | 50"       | 56"          | 62" | 68"              | 74"        |
| 16   | Overhang Back                            |                                      |            |           | 6"           |     |                  |            |
| 17   | Length from Face of Fork                 |                                      |            |           | 26"          |     |                  |            |
| 18   | Forward Tilt                             | 3°                                   |            |           |              |     |                  |            |
| 19   | Backward Tilt                            |                                      |            |           | 4½°          |     |                  |            |
| 20   | Platform Height (with front lowered)     |                                      |            |           | 161/2"       |     |                  |            |
| 21   | Platform Length                          | 24"                                  | 30"        | 36"       | 42"          | 48" | 54"              | 60"        |
| Α    | Capacity                                 |                                      |            |           | 6,000 lbs    |     |                  |            |
| В    | Unladen Weight                           | 19 000 lbs                           | 10 E00 lbs | 10 000 lb | s 19,500 lbs |     | 20 E00 lbs       | 21 000 lba |
| С    | Maximum Ground Speed                     | 10,000 (05                           | 10,500 (05 | 19,000 10 | 7½ mph       |     | 20,500 (05       | 21,000 (05 |
| D    | Gradeability                             |                                      |            |           | 10%          |     |                  |            |
| E    | 3 ltr GM LPG                             |                                      |            |           | 65 HP        |     |                  |            |
| F    | Electrics                                |                                      |            |           | 12 Volt      |     |                  |            |
| G    | Fork Section 2" x 6" x                   | 24"                                  | 30"        | 36"       | 42"          | 48" | 54"              | 60"        |
| Н    | 350 / 150 - 280 Front Tire (Solid) x2    | 24                                   | 30         | 30        |              |     | ) 3 <del>4</del> | 60         |
|      | 16 x 7 - 12 Rear Tire (Super Elastic) x2 | OD 14" / Width 6" OD 23" / Width 10" |            |           |              |     |                  |            |
|      |                                          | Green & Gray                         |            |           |              |     |                  |            |
| J    | Standard Color                           | I                                    |            |           | Green & Gr   | ay  |                  |            |