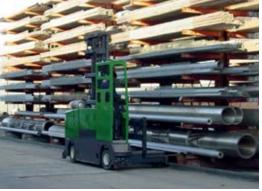

## **COMBi-GT 6,000**

COMBILIFT
LIFTING INNOVATION

The multi-directional forklift designed for the safe, space saving and productive handling of long and bulky loads.

| REF. | DESCRIPTION                              |                                      |            |           | C6,000 (     | iΤ  |                  |            |
|------|------------------------------------------|--------------------------------------|------------|-----------|--------------|-----|------------------|------------|
| 1a   | Lift Height                              |                                      |            |           | 248"         |     |                  |            |
| 1b   | Free Lift Height                         |                                      |            |           | 104"         |     |                  |            |
| 2    | Height Mast Closed                       |                                      |            |           | 157"         |     |                  |            |
| 3    | Max. Mast Raised                         |                                      |            |           | 303"         |     |                  |            |
| 4    | Overall Length                           | 50"                                  | 56"        | 62"       | 68"          | 74" | 80"              | 86"        |
| 5    | Mast travel                              | 26"                                  | 32"        | 38"       | 44"          | 50" | 56"              | 62"        |
| 6    | Ground Clearance Under Mast              |                                      |            |           | 5"           |     |                  |            |
| 7    | Ground Clearance to Center of Wheelbase  |                                      |            |           | 5"           |     |                  |            |
| 8    | Height Over Cab (without work lights)    |                                      |            |           | 112"         |     |                  |            |
| 9    | Width Across Platforms                   |                                      |            |           | 116"         |     |                  |            |
| 10   | Outside Spread of Fork Arms              | 131½"                                |            |           |              |     |                  |            |
| 11   | Wheelbase                                | 90½"                                 |            |           |              |     |                  |            |
| 12   | Frame Opening                            |                                      |            |           | 55"          |     |                  |            |
| 13   | Load Center Distance                     | 12"                                  | 15"        | 18"       | 21"          | 24" | 24"              | 24"        |
| 14   | Overhang Front                           |                                      |            |           | 6"           |     |                  |            |
| 15   | Track                                    | 38"                                  | 44"        | 50"       | 56"          | 62" | 68"              | 74"        |
| 16   | Overhang Back                            |                                      |            |           | 6"           |     |                  |            |
| 17   | Length from Face of Fork                 |                                      |            |           | 26"          |     |                  |            |
| 18   | Forward Tilt                             | 3°                                   |            |           |              |     |                  |            |
| 19   | Backward Tilt                            |                                      |            |           | 4½°          |     |                  |            |
| 20   | Platform Height (with front lowered)     |                                      |            |           | 161/2"       |     |                  |            |
| 21   | Platform Length                          | 24"                                  | 30"        | 36"       | 42"          | 48" | 54"              | 60"        |
| Α    | Capacity                                 |                                      |            |           | 6,000 lbs    |     |                  |            |
| В    | Unladen Weight                           | 19 000 lbs                           | 10 E00 lbs | 10 000 lb | s 19,500 lbs |     | 20 E00 lbs       | 21 000 lba |
| С    | Maximum Ground Speed                     | 10,000 (05                           | 10,500 (05 | 19,000 10 | 7½ mph       |     | 20,500 (05       | 21,000 (05 |
| D    | Gradeability                             |                                      |            |           | 10%          |     |                  |            |
| E    | 3 ltr GM LPG                             |                                      |            |           | 65 HP        |     |                  |            |
| F    | Electrics                                |                                      |            |           | 12 Volt      |     |                  |            |
| G    | Fork Section 2" x 6" x                   | 24"                                  | 30"        | 36"       | 42"          | 48" | 54"              | 60"        |
| Н    | 350 / 150 - 280 Front Tire (Solid) x2    | 24                                   | 30         | 30        |              |     | ) 3 <del>4</del> | 60         |
|      | 16 x 7 - 12 Rear Tire (Super Elastic) x2 | OD 14" / Width 6" OD 23" / Width 10" |            |           |              |     |                  |            |
|      |                                          | Green & Gray                         |            |           |              |     |                  |            |
| J    | Standard Color                           | I                                    |            |           | Green & Gr   | ay  |                  |            |