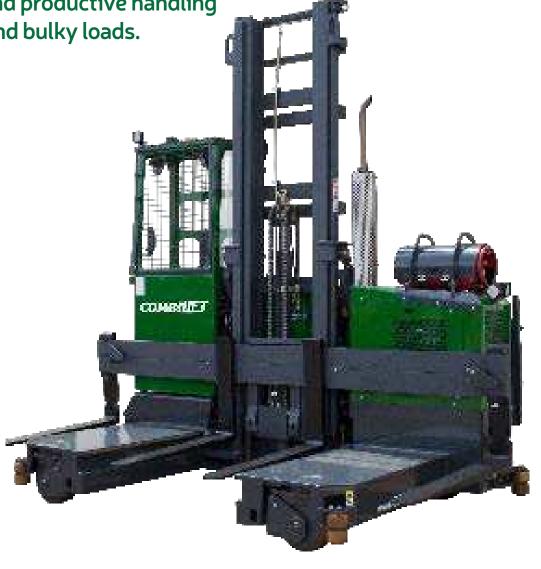

## **COMBi-GT 6,000**

COMBILIFT
LIFTING INNOVATION

The multi-directional forklift designed for the safe, space saving and productive handling of long and bulky loads.

| REF. | DESCRIPTION                              |                                      |            |           | C6,000 (     | iΤ  |                  |            |
|------|------------------------------------------|--------------------------------------|------------|-----------|--------------|-----|------------------|------------|
| 1a   | Lift Height                              |                                      |            |           | 248"         |     |                  |            |
| 1b   | Free Lift Height                         |                                      |            |           | 104"         |     |                  |            |
| 2    | Height Mast Closed                       |                                      |            |           | 157"         |     |                  |            |
| 3    | Max. Mast Raised                         |                                      |            |           | 303"         |     |                  |            |
| 4    | Overall Length                           | 50"                                  | 56"        | 62"       | 68"          | 74" | 80"              | 86"        |
| 5    | Mast travel                              | 26"                                  | 32"        | 38"       | 44"          | 50" | 56"              | 62"        |
| 6    | Ground Clearance Under Mast              |                                      |            |           | 5"           |     |                  |            |
| 7    | Ground Clearance to Center of Wheelbase  |                                      |            |           | 5"           |     |                  |            |
| 8    | Height Over Cab (without work lights)    |                                      |            |           | 112"         |     |                  |            |
| 9    | Width Across Platforms                   |                                      |            |           | 116"         |     |                  |            |
| 10   | Outside Spread of Fork Arms              | 131½"                                |            |           |              |     |                  |            |
| 11   | Wheelbase                                | 90½"                                 |            |           |              |     |                  |            |
| 12   | Frame Opening                            |                                      |            |           | 55"          |     |                  |            |
| 13   | Load Center Distance                     | 12"                                  | 15"        | 18"       | 21"          | 24" | 24"              | 24"        |
| 14   | Overhang Front                           |                                      |            |           | 6"           |     |                  |            |
| 15   | Track                                    | 38"                                  | 44"        | 50"       | 56"          | 62" | 68"              | 74"        |
| 16   | Overhang Back                            |                                      |            |           | 6"           |     |                  |            |
| 17   | Length from Face of Fork                 |                                      |            |           | 26"          |     |                  |            |
| 18   | Forward Tilt                             | 3°                                   |            |           |              |     |                  |            |
| 19   | Backward Tilt                            |                                      |            |           | 4½°          |     |                  |            |
| 20   | Platform Height (with front lowered)     |                                      |            |           | 161/2"       |     |                  |            |
| 21   | Platform Length                          | 24"                                  | 30"        | 36"       | 42"          | 48" | 54"              | 60"        |
| Α    | Capacity                                 |                                      |            |           | 6,000 lbs    |     |                  |            |
| В    | Unladen Weight                           | 19 000 lbs                           | 10 E00 lbs | 10 000 lb | s 19,500 lbs |     | 20 E00 lbs       | 21 000 lba |
| С    | Maximum Ground Speed                     | 10,000 (05                           | 10,500 (05 | 19,000 10 | 7½ mph       |     | 20,500 (05       | 21,000 (05 |
| D    | Gradeability                             |                                      |            |           | 10%          |     |                  |            |
| E    | 3 ltr GM LPG                             |                                      |            |           | 65 HP        |     |                  |            |
| F    | Electrics                                |                                      |            |           | 12 Volt      |     |                  |            |
| G    | Fork Section 2" x 6" x                   | 24"                                  | 30"        | 36"       | 42"          | 48" | 54"              | 60"        |
| Н    | 350 / 150 - 280 Front Tire (Solid) x2    | 24                                   | 30         | 30        |              |     | ) 3 <del>4</del> | 60         |
|      | 16 x 7 - 12 Rear Tire (Super Elastic) x2 | OD 14" / Width 6" OD 23" / Width 10" |            |           |              |     |                  |            |
|      |                                          | Green & Gray                         |            |           |              |     |                  |            |
| J    | Standard Color                           | I                                    |            |           | Green & Gr   | ay  |                  |            |

## Features Include:

- · Rubber Mounted Overhead Guard
- 4 Wheel Steering
- Load Sensing Steering
- 2 Wheel Hydrostatic Drive
- Tilting Chassis +/- 1/2" at front
- · Hydraulic Oil Cooler

COMBILIFT HAS A POLICY OF CONTINUOUS PRODUCT DEVELOPMENT AND RESERVES THE RIGHT TO ALTER SPECIFICATIONS WITHOUT PRIOR NOTICE. SPECIFICATIONS AND/OR DIMENSIONS MAY VARY FROM THOSE ILLUSTRATED IN SOME COUNTRIES.