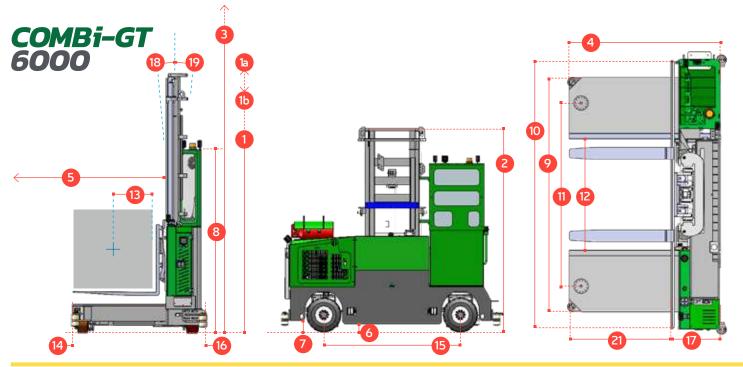

## **COMBi-GT 6,000**

COMBILIFT
LIFTING INNOVATION

The multi-directional forklift designed for the safe, space saving and productive handling of long and bulky loads.

| REF. | DESCRIPTION                              |                                      |            |           | C6,000 (     | iΤ  |                  |            |
|------|------------------------------------------|--------------------------------------|------------|-----------|--------------|-----|------------------|------------|
| 1a   | Lift Height                              |                                      |            |           | 248"         |     |                  |            |
| 1b   | Free Lift Height                         |                                      |            |           | 104"         |     |                  |            |
| 2    | Height Mast Closed                       |                                      |            |           | 157"         |     |                  |            |
| 3    | Max. Mast Raised                         |                                      |            |           | 303"         |     |                  |            |
| 4    | Overall Length                           | 50"                                  | 56"        | 62"       | 68"          | 74" | 80"              | 86"        |
| 5    | Mast travel                              | 26"                                  | 32"        | 38"       | 44"          | 50" | 56"              | 62"        |
| 6    | Ground Clearance Under Mast              |                                      |            |           | 5"           |     |                  |            |
| 7    | Ground Clearance to Center of Wheelbase  |                                      |            |           | 5"           |     |                  |            |
| 8    | Height Over Cab (without work lights)    |                                      |            |           | 112"         |     |                  |            |
| 9    | Width Across Platforms                   |                                      |            |           | 116"         |     |                  |            |
| 10   | Outside Spread of Fork Arms              | 131½"                                |            |           |              |     |                  |            |
| 11   | Wheelbase                                | 90½"                                 |            |           |              |     |                  |            |
| 12   | Frame Opening                            |                                      |            |           | 55"          |     |                  |            |
| 13   | Load Center Distance                     | 12"                                  | 15"        | 18"       | 21"          | 24" | 24"              | 24"        |
| 14   | Overhang Front                           |                                      |            |           | 6"           |     |                  |            |
| 15   | Track                                    | 38"                                  | 44"        | 50"       | 56"          | 62" | 68"              | 74"        |
| 16   | Overhang Back                            |                                      |            |           | 6"           |     |                  |            |
| 17   | Length from Face of Fork                 |                                      |            |           | 26"          |     |                  |            |
| 18   | Forward Tilt                             | 3°                                   |            |           |              |     |                  |            |
| 19   | Backward Tilt                            |                                      |            |           | 4½°          |     |                  |            |
| 20   | Platform Height (with front lowered)     |                                      |            |           | 161/2"       |     |                  |            |
| 21   | Platform Length                          | 24"                                  | 30"        | 36"       | 42"          | 48" | 54"              | 60"        |
| Α    | Capacity                                 |                                      |            |           | 6,000 lbs    |     |                  |            |
| В    | Unladen Weight                           | 19 000 lbs                           | 10 E00 lbs | 10 000 lb | s 19,500 lbs |     | 20 E00 lbs       | 21 000 lba |
| С    | Maximum Ground Speed                     | 10,000 (05                           | 10,500 (05 | 19,000 10 | 7½ mph       |     | 20,500 (05       | 21,000 (05 |
| D    | Gradeability                             |                                      |            |           | 10%          |     |                  |            |
| E    | 3 ltr GM LPG                             |                                      |            |           | 65 HP        |     |                  |            |
| F    | Electrics                                |                                      |            |           | 12 Volt      |     |                  |            |
| G    | Fork Section 2" x 6" x                   | 24"                                  | 30"        | 36"       | 42"          | 48" | 54"              | 60"        |
| Н    | 350 / 150 - 280 Front Tire (Solid) x2    | 24                                   | 30         | 30        |              |     | ) 3 <del>4</del> | 60         |
|      | 16 x 7 - 12 Rear Tire (Super Elastic) x2 | OD 14" / Width 6" OD 23" / Width 10" |            |           |              |     |                  |            |
|      |                                          | Green & Gray                         |            |           |              |     |                  |            |
| J    | Standard Color                           | I                                    |            |           | Green & Gr   | ay  |                  |            |