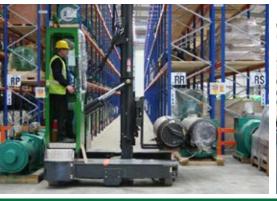

## **COMBi-GT 6,000**

COMBILIFT
LIFTING INNOVATION

The multi-directional forklift designed for the safe, space saving and productive handling of long and bulky loads.

| REF. | DESCRIPTION                              |                                      |            |           | C6,000 (     | iΤ  |                  |            |
|------|------------------------------------------|--------------------------------------|------------|-----------|--------------|-----|------------------|------------|
| 1a   | Lift Height                              |                                      |            |           | 248"         |     |                  |            |
| 1b   | Free Lift Height                         |                                      |            |           | 104"         |     |                  |            |
| 2    | Height Mast Closed                       |                                      |            |           | 157"         |     |                  |            |
| 3    | Max. Mast Raised                         |                                      |            |           | 303"         |     |                  |            |
| 4    | Overall Length                           | 50"                                  | 56"        | 62"       | 68"          | 74" | 80"              | 86"        |
| 5    | Mast travel                              | 26"                                  | 32"        | 38"       | 44"          | 50" | 56"              | 62"        |
| 6    | Ground Clearance Under Mast              |                                      |            |           | 5"           |     |                  |            |
| 7    | Ground Clearance to Center of Wheelbase  |                                      |            |           | 5"           |     |                  |            |
| 8    | Height Over Cab (without work lights)    |                                      |            |           | 112"         |     |                  |            |
| 9    | Width Across Platforms                   |                                      |            |           | 116"         |     |                  |            |
| 10   | Outside Spread of Fork Arms              | 131½"                                |            |           |              |     |                  |            |
| 11   | Wheelbase                                | 90½"                                 |            |           |              |     |                  |            |
| 12   | Frame Opening                            |                                      |            |           | 55"          |     |                  |            |
| 13   | Load Center Distance                     | 12"                                  | 15"        | 18"       | 21"          | 24" | 24"              | 24"        |
| 14   | Overhang Front                           |                                      |            |           | 6"           |     |                  |            |
| 15   | Track                                    | 38"                                  | 44"        | 50"       | 56"          | 62" | 68"              | 74"        |
| 16   | Overhang Back                            |                                      |            |           | 6"           |     |                  |            |
| 17   | Length from Face of Fork                 |                                      |            |           | 26"          |     |                  |            |
| 18   | Forward Tilt                             | 3°                                   |            |           |              |     |                  |            |
| 19   | Backward Tilt                            |                                      |            |           | 4½°          |     |                  |            |
| 20   | Platform Height (with front lowered)     |                                      |            |           | 161/2"       |     |                  |            |
| 21   | Platform Length                          | 24"                                  | 30"        | 36"       | 42"          | 48" | 54"              | 60"        |
| Α    | Capacity                                 |                                      |            |           | 6,000 lbs    |     |                  |            |
| В    | Unladen Weight                           | 19 000 lbs                           | 10 E00 lbs | 10 000 lb | s 19,500 lbs |     | 20 E00 lbs       | 21 000 lba |
| С    | Maximum Ground Speed                     | 10,000 (05                           | 10,500 (05 | 19,000 10 | 7½ mph       |     | 20,500 (05       | 21,000 (05 |
| D    | Gradeability                             |                                      |            |           | 10%          |     |                  |            |
| E    | 3 ltr GM LPG                             |                                      |            |           | 65 HP        |     |                  |            |
| F    | Electrics                                |                                      |            |           | 12 Volt      |     |                  |            |
| G    | Fork Section 2" x 6" x                   | 24"                                  | 30"        | 36"       | 42"          | 48" | 54"              | 60"        |
| Н    | 350 / 150 - 280 Front Tire (Solid) x2    | 24                                   | 30         | 30        |              |     | ) 3 <del>4</del> | 60         |
|      | 16 x 7 - 12 Rear Tire (Super Elastic) x2 | OD 14" / Width 6" OD 23" / Width 10" |            |           |              |     |                  |            |
|      |                                          | Green & Gray                         |            |           |              |     |                  |            |
| J    | Standard Color                           | I                                    |            |           | Green & Gr   | ay  |                  |            |