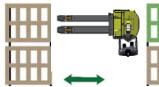

### **Using Combi-PPT**

Standing to the side of the truck eliminates the risk of being trapped or crushed while allowing the Combi - PPT to operate in very narrow aisles.

Australian Patent No. 2012389283, Australian Patent No. 2018211281, Brazilian Patent Application No. BR 112015004680-0, Brazilian Patent No. BR 122019000297-5, Canadian Patent No. 2,883,909, Canadian Patent No. 3,027,871, Chilean Patent No. 57219, Chinese Patent No. 2012800761891, Chinese Patent No. 2017110336099, Colombian Patent Application No. 15-69913, European Patent No. 2892841, German Patent No. 60 2010 037 116.6, HK Patent Application No. 15112000.6, Indian Patent No. 359069, Mexican Patent No. 355175, New Zealand Patent No. 706083, Russian Patent No. 2619405, U.S. Patent No. 9,586,797, South African Patent No. 2015/01576,