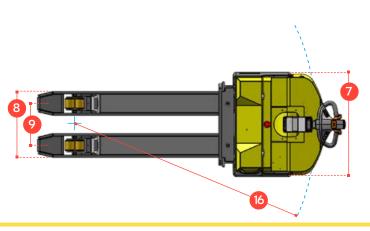

# COMBi-PPT Powered Pallet Truck

With a load capacity of 11,000 lbs @ 27" the Powered Pallet Truck (Combi-PPT) can work in the smallest operating aisles.

| REF. | DESCRIPTION                             | STANDARD        | OPTION |
|------|-----------------------------------------|-----------------|--------|
| 1    | Max. Lift Height                        | 33/4"           |        |
| 2    | Lowered Height                          | 3½"             |        |
| 3    | Overall Height                          | 421/2"          |        |
| 4    | Overall Length                          | 93"             | 100"   |
| 5    | Ground Clearance Under Fork             | 3/4"            |        |
| 6    | Ground Clearance to Centre of Wheelbase | 3/4"            |        |
| 7    | Width                                   | 36"             |        |
| 8    | Outside Spread of Fork Arms             | 23" / 49"       |        |
| 9    | Track Front                             | 141/2" / 411/3" |        |
| 10   | Load Centre Distance                    | 27"             |        |
| 11   | Overhang Front                          | 13"             |        |
| 12   | Wheelbase                               | 71"             | 78½"   |
| 13   | Overhang Back                           | 81/2"           |        |
| 14   | Length From Face of Fork                | 371/2"          |        |
| 15   | Platform Length                         | 55"             | 63"    |
| 16   | Minimum Outside Radius                  | 79"             | 861/2" |
|      |                                         |                 |        |
| Α.   | 6 :                                     | 11 000          | 11     |

| Α   | Capacity                   | 11,000 lbs             |  |
|-----|----------------------------|------------------------|--|
| В   | Maximum Ground Speed       | 31∕₂ mph               |  |
| C   | Gradeability               | 5%                     |  |
| D   | Battery Capacity           | 24 V / 330 Ah          |  |
| E   | Fork Section               | 2³/4" x 8¹/4"          |  |
| F   | Front Tyre (Polyurethane)  | OD 31/4" / Width 33/4" |  |
| G   | Rear Tyre (Vulkollan)      | OD 121/4" / Width 5"   |  |
| Н   | Standard Colour            | Yellow & Grey          |  |
| - 1 | AC Electric Traction Motor | 24 V / 51/2 HP         |  |
| J   | AC Electric Pump Motor     | 24 V / 61/2 HP         |  |