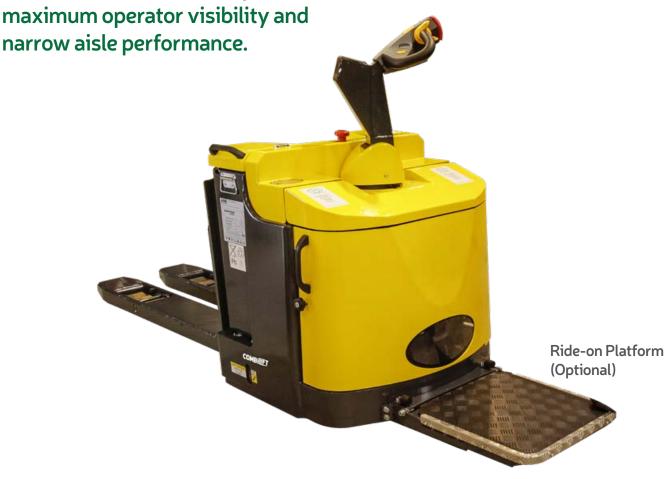

# COMBi-PPT

Powered Pallet Truck

Equipped with our patented multi-position tiller arm the Combi-PPT offers safer operation, maximum operator visibility and

# COMBi-PPT Powered Pallet Truck

With a load capacity of 11,000 lbs @ 27" the Powered Pallet Truck (Combi-PPT) can work in the smallest operating aisles.

| REF. | DESCRIPTION                             | STANDARD        | OPTION |
|------|-----------------------------------------|-----------------|--------|
| 1    | Max. Lift Height                        | 33/4"           |        |
| 2    | Lowered Height                          | 3½"             |        |
| 3    | Overall Height                          | 421/2"          |        |
| 4    | Overall Length                          | 93"             | 100"   |
| 5    | Ground Clearance Under Fork             | 3/4"            |        |
| 6    | Ground Clearance to Centre of Wheelbase | 3/4"            |        |
| 7    | Width                                   | 36"             |        |
| 8    | Outside Spread of Fork Arms             | 23" / 49"       |        |
| 9    | Track Front                             | 141/2" / 411/3" |        |
| 10   | Load Centre Distance                    | 27"             |        |
| 11   | Overhang Front                          | 13"             |        |
| 12   | Wheelbase                               | 71"             | 78½"   |
| 13   | Overhang Back                           | 81/2"           |        |
| 14   | Length From Face of Fork                | 371/2"          |        |
| 15   | Platform Length                         | 55"             | 63"    |
| 16   | Minimum Outside Radius                  | 79"             | 861/2" |
|      |                                         |                 |        |
| Α.   | 6 :                                     | 11 000          | 11     |

#### Features Include:

- Power Steering
- AC Motor Technology
- Rear Wheel Drive
- Patented Multi-Position Tiller Arm