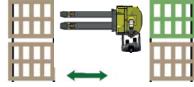

|
| G   | Rear Tyre (Vulkollan)      | OD 121/4" / Width 5"   |  |
| Н   | Standard Colour            | Yellow & Grey          |  |
| - 1 | AC Electric Traction Motor | 24 V / 51/2 HP         |  |
| J   | AC Electric Pump Motor     | 24 V / 61/2 HP         |  |

## Superior safety with Combilift's patented **Multi-Position Tiller Arm**

The tiller can be turned to the left or right to allow the operator to remain at the side. This enables full visibility of the load and forks, while maintaining full steering control, providing greater awareness of the surroundings for enhanced overall safety.

#### Features Include:

- Power Steering
- AC Motor Technology
- Rear Wheel Drive
- Patented Multi-Position Tiller Arm

#### **Distributed by:**

#### Without Combi-PPT

### **Using Combi-PPT**







Standing to the side of the truck eliminates the risk of being trapped or crushed while allowing the Combi - PPT to operate in very narrow aisles.

Australian Patent No. 2012389283, Australian Patent No. 2018211281, Brazilian Patent Application No. BR 112015004680-0, Brazilian Patent No. BR 122019000297-5, Canadian Patent No. 2,883,909, Canadian Patent No. 3,027,871, Chilean Patent No. 57219, Chinese Patent No. 2012800761891, Chinese Patent No. 2017110336099, Colombian Patent Application No. 15-69913, European Patent No. 2892841, German Patent No. 60 2010 037 116.6, HK Patent Application No. 15112000.6, Indian Patent No. 359069, Mexican Patent No. 355175, New Zealand Patent No. 706083, Russian Patent No. 2619405, U.S. Patent No. 9,586,797, South African Patent No. 2015/01576,

COMBILIFT