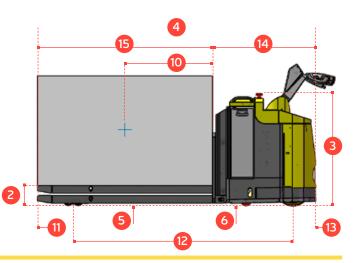

# COMBi-PPT Powered Pallet Truck

With a load capacity of 11,000 lbs @ 27" the Powered Pallet Truck (Combi-PPT) can work in the smallest operating aisles.

| REF. | DESCRIPTION                             | STANDARD        | OPTION |
|------|-----------------------------------------|-----------------|--------|
| 1    | Max. Lift Height                        | 33/4"           |        |
| 2    | Lowered Height                          | 3½"             |        |
| 3    | Overall Height                          | 421/2"          |        |
| 4    | Overall Length                          | 93"             | 100"   |
| 5    | Ground Clearance Under Fork             | 3/4"            |        |
| 6    | Ground Clearance to Centre of Wheelbase | 3/4"            |        |
| 7    | Width                                   | 36"             |        |
| 8    | Outside Spread of Fork Arms             | 23" / 49"       |        |
| 9    | Track Front                             | 141/2" / 411/3" |        |
| 10   | Load Centre Distance                    | 27"             |        |
| 11   | Overhang Front                          | 13"             |        |
| 12   | Wheelbase                               | 71"             | 78½"   |
| 13   | Overhang Back                           | 81/2"           |        |
| 14   | Length From Face of Fork                | 371/2"          |        |
| 15   | Platform Length                         | 55"             | 63"    |
| 16   | Minimum Outside Radius                  | 79"             | 861/2" |
|      |                                         |                 |        |
| Α.   | 6 :                                     | 11 000          | 11     |

| Α   | Capacity                   | 11,000 lbs             |  |
|-----|----------------------------|------------------------|--|
| В   | Maximum Ground Speed       | 31∕₂ mph               |  |
| C   | Gradeability               | 5%                     |  |
| D   | Battery Capacity           | 24 V / 330 Ah          |  |
| E   | Fork Section               | 2³/4" x 8¹/4"          |  |
| F   | Front Tyre (Polyurethane)  | OD 31/4" / Width 33/4" |  |
| G   | Rear Tyre (Vulkollan)      | OD 121/4" / Width 5"   |  |
| Н   | Standard Colour            | Yellow & Grey          |  |
| - 1 | AC Electric Traction Motor | 24 V / 51/2 HP         |  |
| J   | AC Electric Pump Motor     | 24 V / 61/2 HP         |  |