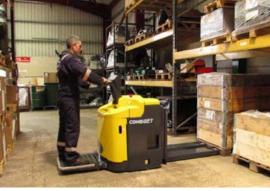

## Superior safety with Combilift's patented **Multi-Position Tiller Arm**

The tiller can be turned to the left or right to allow the operator to remain at the side. This enables full visibility of the load and forks, while maintaining full steering control, providing greater awareness of the surroundings for enhanced overall safety.

### **Using Combi-PPT**

Standing to the side of the truck eliminates the risk of being trapped or crushed while allowing the Combi - PPT to operate in very narrow aisles.

Australian Patent No. 2012389283, Australian Patent No. 2018211281, Brazilian Patent Application No. BR 112015004680-0, Brazilian Patent No. BR 122019000297-5, Canadian Patent No. 2,883,909, Canadian Patent No. 3,027,871, Chilean Patent No. 57219, Chinese Patent No. 2012800761891, Chinese Patent No. 2017110336099, Colombian Patent Application No. 15-69913, European Patent No. 2892841, German Patent No. 60 2010 037 116.6, HK Patent Application No. 15112000.6, Indian Patent No. 359069, Mexican Patent No. 355175, New Zealand Patent No. 706083, Russian Patent No. 2619405, U.S. Patent No. 9,586,797, South African Patent No. 2015/01576,