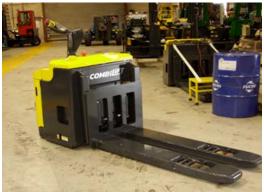

# COMBi-PPT Powered Pallet Truck

With a load capacity of 11,000 lbs @ 27" the Powered Pallet Truck (Combi-PPT) can work in the smallest operating aisles.

| REF. | DESCRIPTION                             | STANDARD        | OPTION |
|------|-----------------------------------------|-----------------|--------|
| 1    | Max. Lift Height                        | 33/4"           |        |
| 2    | Lowered Height                          | 3½"             |        |
| 3    | Overall Height                          | 421/2"          |        |
| 4    | Overall Length                          | 93"             | 100"   |
| 5    | Ground Clearance Under Fork             | 3/4"            |        |
| 6    | Ground Clearance to Centre of Wheelbase | 3/4"            |        |
| 7    | Width                                   | 36"             |        |
| 8    | Outside Spread of Fork Arms             | 23" / 49"       |        |
| 9    | Track Front                             | 141/2" / 411/3" |        |
| 10   | Load Centre Distance                    | 27"             |        |
| 11   | Overhang Front                          | 13"             |        |
| 12   | Wheelbase                               | 71"             | 78½"   |
| 13   | Overhang Back                           | 81/2"           |        |
| 14   | Length From Face of Fork                | 371/2"          |        |
| 15   | Platform Length                         | 55"             | 63"    |
| 16   | Minimum Outside Radius                  | 79"             | 861/2" |
|      |                                         |                 |        |
| Α.   | 6 :                                     | 11 000          | 11     |