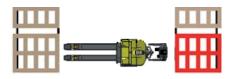

|  |
| G   | Rear Tyre (Vulkollan)      | OD 121/4" / Width 5"   |  |
| Н   | Standard Colour            | Yellow & Grey          |  |
| - 1 | AC Electric Traction Motor | 24 V / 51/2 HP         |  |
| J   | AC Electric Pump Motor     | 24 V / 61/2 HP         |  |

## Superior safety with Combilift's patented **Multi-Position Tiller Arm**

The tiller can be turned to the left or right to allow the operator to remain at the side. This enables full visibility of the load and forks, while maintaining full steering control, providing greater awareness of the surroundings for enhanced overall safety.

#### Features Include:

- Power Steering
- AC Motor Technology
- Rear Wheel Drive
- Patented Multi-Position Tiller Arm

#### **Distributed by:**

#### Without Combi-PPT

### **Using Combi-PPT**







Standing to the side of the truck eliminates the risk of being trapped or crushed while allowing the Combi - PPT to operate in very narrow aisles.

Australian Patent No. 2012389283, Australian Patent No. 2018211281, Brazilian Patent Application No. BR 112015004680-0, Brazilian Patent No. BR 122019000297-5, Canadian Patent No. 2,883,909, Canadian Patent No. 3,027,871, Chilean Patent No. 57219, Chinese Patent No. 2012800761891, Chinese Patent No. 2017110336099, Colombian Patent Application No. 15-69913, European Patent No. 2892841, German Patent No. 60 2010 037 116.6, HK Patent Application No. 15112000.6, Indian Patent No. 359069, Mexican Patent No. 355175, New Zealand Patent No. 706083, Russian Patent No. 2619405, U.S. Patent No. 9,586,797, South African Patent No. 2015/01576,

COMBIL