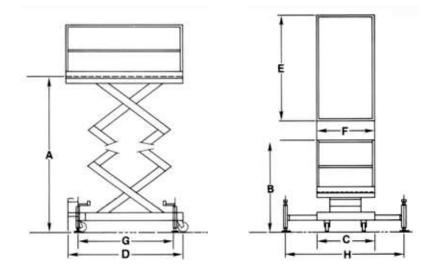

- Motion Alarm
- Air Line to Platform
- Custom Paint
- Padded Rails
- Call LIFT-A-LOFT for Custom Designed Units

| MODEL   | A<br>Maximum<br>Platform Ht. | B<br>Travel<br>Height | C<br>Base<br>Width | D<br>Base<br>Length | E<br>Platform<br>Length | F<br>Platform<br>Width | GXH<br>OUTRIGGER<br>PATTERN | PLATFORM<br>Capacity | APPROX.<br>Shipping WT. |
|---------|------------------------------|-----------------------|--------------------|---------------------|-------------------------|------------------------|-----------------------------|----------------------|-------------------------|
| MP31-10 | 31'0'                        | 7'0'**                | 45'                | 111.                | 101'                    | 45'                    | 7'11' X 10'2'               | 1,000 lbs.           | 3,860 lbs.              |
|         | (9.45m)                      | (2.13m)               | (1.14m)            | (2.82m)             | (2.57m)                 | (1.14m)                | (2.41 X 3.10m)              | (453.6kg)            | (1,750.8 kg)            |
| MP25-15 | 25'3'                        | 6'6"**                | 45'                | 111.                | 101'                    | 45'                    | 7'11' X 10'2'               | 1,500 lbs.           | 3,485 lbs.              |
|         | (7.70m)                      | (1.98m)               | (1.14m)            | (2.82m)             | (2.57m)                 | (11 4m)                | (2.41 x 3.10m)              | (680.4kg)            | (1,580.7 kg)            |
| MP24-10 | 23'8'                        | 6'7'**                | 31"                | 86"                 | 75"**                   | 30"**                  | 6'3' X 8'0"                 | 1,000 lbs.           | 2,950 lbs.              |
|         | (7.21m)                      | (2.00m)               | (.79m)             | (2.18m)             | (1.91m)                 | (.76m)                 | (1 .91 x 2.44m)             | (453.6kg)            | (1,338 kg)              |
| MP19-15 | 19'6"                        | 6'3'**                | 31"                | 86"                 | 75"**                   | 30'**                  | 6'3' X 8'0"                 | 1,500 lbs.           | 2,360 lbs.              |
|         | (5.94m)                      | (1.91m)               | (79m)              | (2.18m)             | (1.91m)                 | (.76m)                 | (1.91 x 2.44m)              | (680.4kg)            | (1,070.4 kg)            |
| MP15-10 | 15'0"                        | 5'11'**               | 31'                | 86'                 | 75"**                   | 30"**                  | 6'3" X 8'0"                 | 1,000 lbs.           | 2,000 lbs.              |
|         | (4.57m)                      | (1.80m)               | (.79m)             | (2.18m)             | (1.91m)                 | (.76m)                 | (1.91 x 2.44m)              | (453.6kg)            | (907.1 kg)              |

\*\*Includes 39' (.99m) Pinned, Removable Guardrails