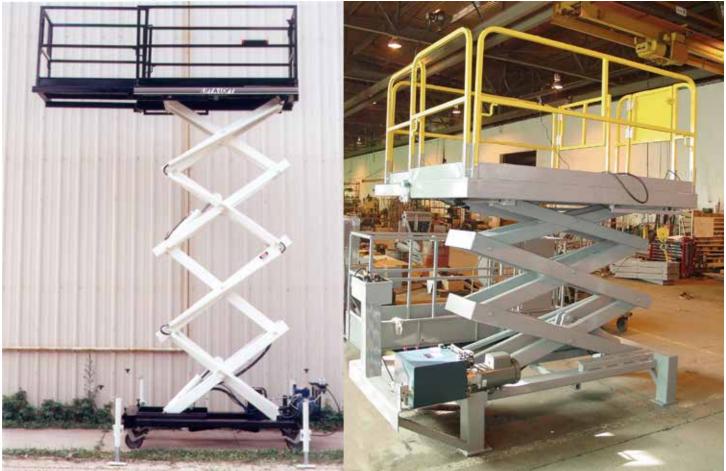

# MANUAL POSITIONED LIFT

LIFT-A-LOFT has 5 standard models of the Manually Positioned lifting platforms. The MP lends itself to various engineered special order items that have been produced over the years. These units could either be stationary or mobile, according to the needs of the final consumer.

**MP SPECIAL ORDER** 

Lift-A-Loft's MP maintenance platform was developed from the most proven design in scissor mechanisms, hydraulic systems, and safety devices. The platform with Extenda-Deck (opt) and base mounted stabilizers is ideal for accessing hard-to-reach structures with maximum safety. Positioning is done manually (or in many cases the unit is special ordered as a stationary lifting device), while raising or lowering is powered by 110VAC (Std), 24VDC battery pack, or high pressure air (100psi and 100cfm.)