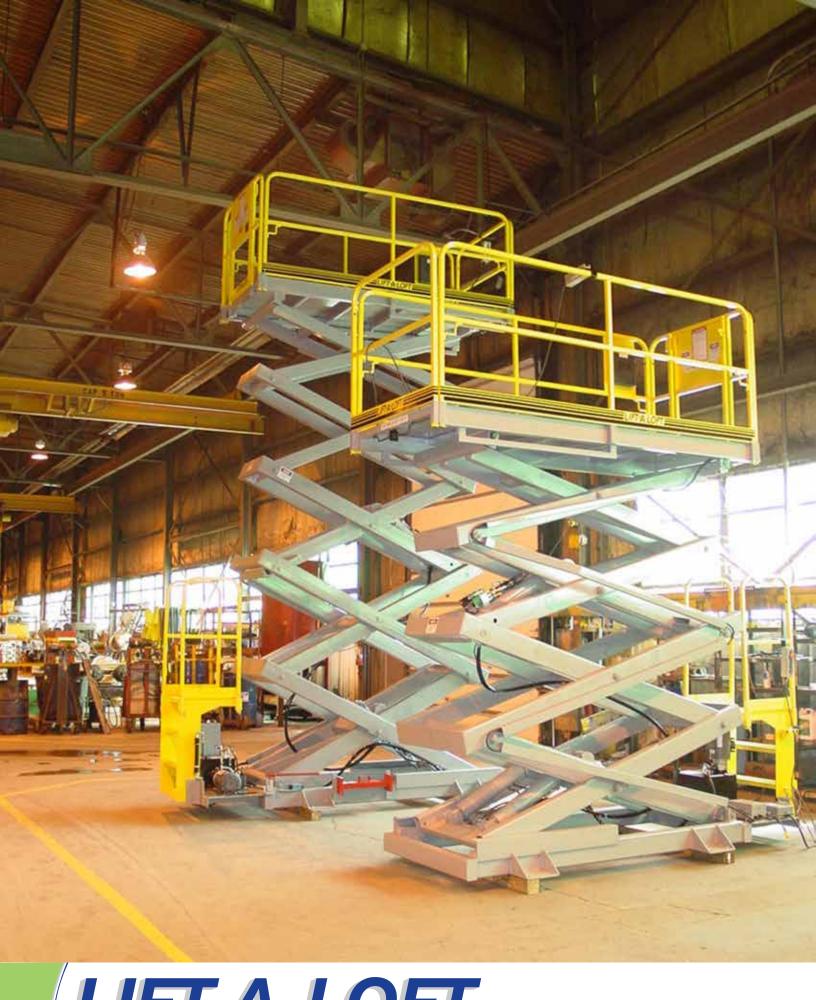

**MP SPECIAL ORDER** 

Lift-A-Loft's MP maintenance platform was developed from the most proven design in scissor mechanisms, hydraulic systems, and safety devices. The platform with Extenda-Deck (opt) and base mounted stabilizers is ideal for accessing hard-to-reach structures with maximum safety. Positioning is done manually (or in many cases the unit is special ordered as a stationary lifting device), while raising or lowering is powered by 110VAC (Std), 24VDC battery pack, or high pressure air (100psi and 100cfm.)

#### SAFETY FEATURES • Self Closing, Self Latching Gate

- Lanyard Attachment Points
- Non-skid Flooring on Foot Traffic Areas
- Emergency Lowering Controls at Ground Level
- 39" (0.99 m) High Guardrails

## FEATURES

- 8" (0.2m) Lockable Swivel Casters
- Four Adjustable Outriggers
- Pinned Removable Guard Rails
- 110 VAC Circuit to Platform