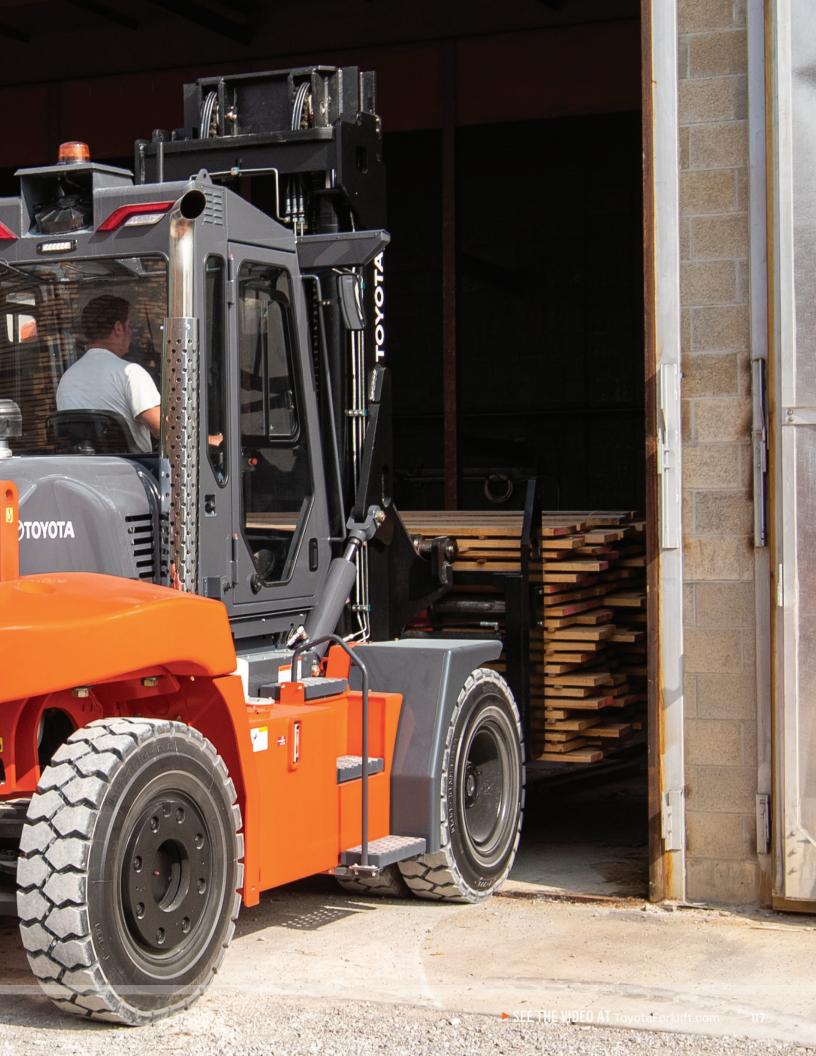

#### TOYOTA HIGH-CAPACITY CORE IC PNEUMATIC

Welcome to the big show. Toyota's High-Capacity Core IC Pneumatic delivers versatility to handle any heavy-duty task while promising to fit the exact needs of your high-capacity operation. Ideal for lumber, steel, automotive, and any application where you need major lifting capacity, the High-Capacity Core IC Pneumatic comes equipped with a Cummins 4-cylinder diesel engine that delivers up to 173 HP to give you the torque you need to move anything in the warehouse or under the sun. And it's durable, with a rugged drive axle and electronically controlled transmission rounding out a reliable, heavy duty build.

### **VISIBLY THE BEST**

See the value of the High-Capacity Core IC Pneumatic in two important areas. When operators are hard at work, the low-tilt cylinder design, shorter carriage, and clear-view glass provides an unobstructed sightline. And when it comes time for routine maintenance, a full side-tilt cab with 65° opening improves access to major components – making the High-Capacity Core IC Pneumatic the clear, best option.