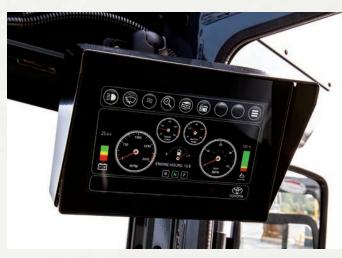

## TOYOTA HIGH-CAPACITY CORE IC PNEUMATIC ADVANTAGES

LOW-MOUNTED TILT CYLINDERS,

shorter carriage, and open-view front glass for optimal visibility.

MD4 7" TOUCH SCREEN DISPLAY

provides key forklift information and advanced diagnostics.

#### ADVANCED HYDRAULIC SYSTEM with builtin pressure monitoring through digital display

#### ADVANCED TECHNOLOGY, INFO WITHIN REACH

Information is the key to productivity. To help you stay ahead of the curve, the High-Capacity Core IC Pneumatic comes equipped with a state-of-the-art MD4 display that delivers real-time diagnostic information including a live fuse box and pressure readings directly from the hydraulic circuits. The display also provides functions for user access control. The optional pre-operation checklists and pin code entry system can help limit access to the 2THD to pre-approved, properly trained operators.