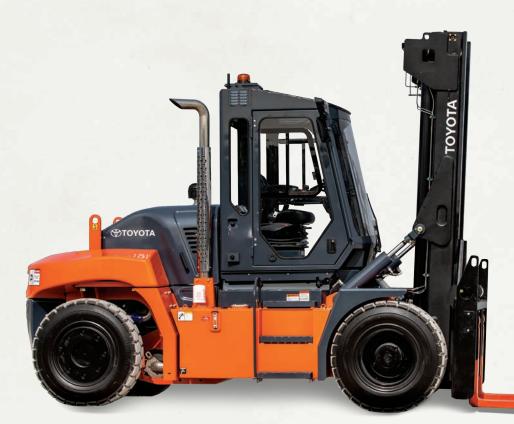

## TOYOTA HIGH-CAPACITY CORE IC PNEUMATIC ADVANTAGES

LOW-MOUNTED TILT CYLINDERS,

shorter carriage, and open-view front glass for optimal visibility.

MD4 7" TOUCH SCREEN DISPLAY

provides key forklift information and advanced diagnostics.

#### SUPERIOR TORQUE AND HORSEPOWER

from Cummins 4-cylinder diesel engine

WET-DISC BRAKES provide consistent performance and are virtually maintenance free. SIDE-TILT CAB opens 65° for easy access and enhanced serviceability.

**DANA TE-10 TRANSMISSION** with electronic

control provides smooth, reliable performance.

FINGERTIP CONTROLS provide easy adjustment of hydraulic functions.

PREMIUM CABIN comes standard with heat, A/C, and fingertip controls.

**HEAVY DUTY DRIVE AXLE** offers

TOVOTA

maximum durability in high-capacity and outdoor applications.