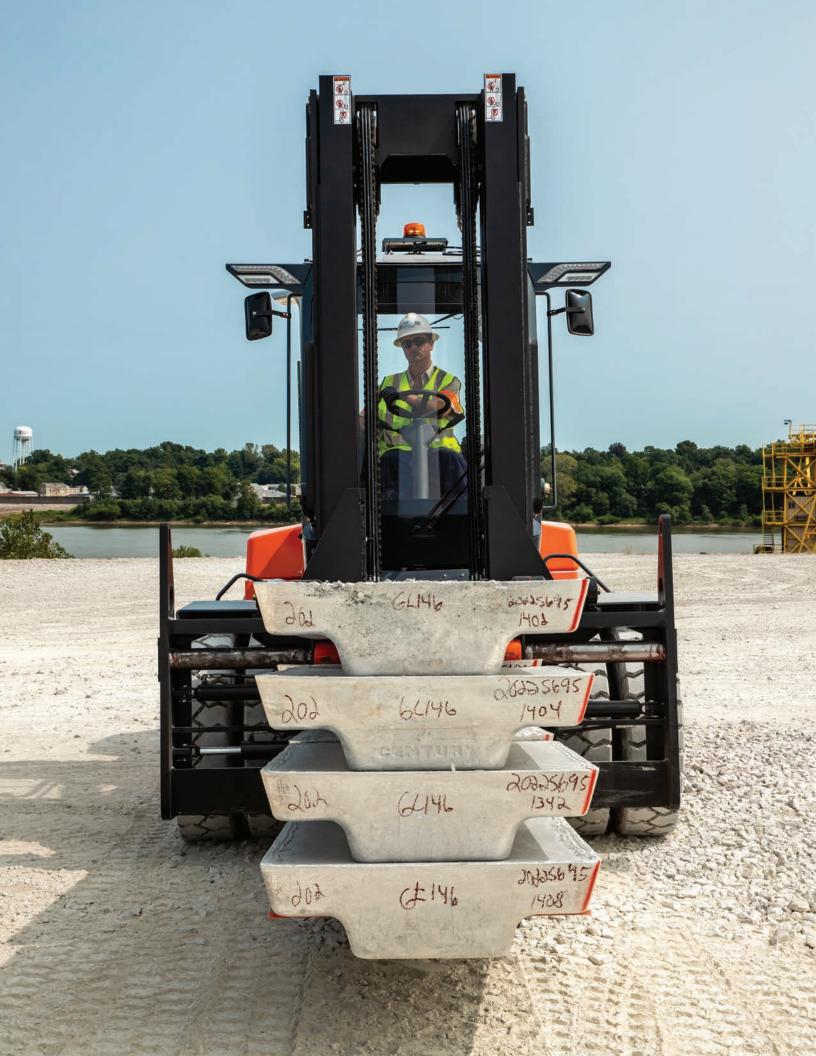

# THE MUSCLE TO LIFT – No matter the load

#### TOYOTA HIGH-CAPACITY CORE IC PNEUMATIC

Welcome to the big show. Toyota's High-Capacity Core IC Pneumatic delivers versatility to handle any heavy-duty task while promising to fit the exact needs of your high-capacity operation. Ideal for lumber, steel, automotive, and any application where you need major lifting capacity, the High-Capacity Core IC Pneumatic comes equipped with a Cummins 4-cylinder diesel engine that delivers up to 173 HP to give you the torque you need to move anything in the warehouse or under the sun. And it's durable, with a rugged drive axle and electronically controlled transmission rounding out a reliable, heavy duty build.