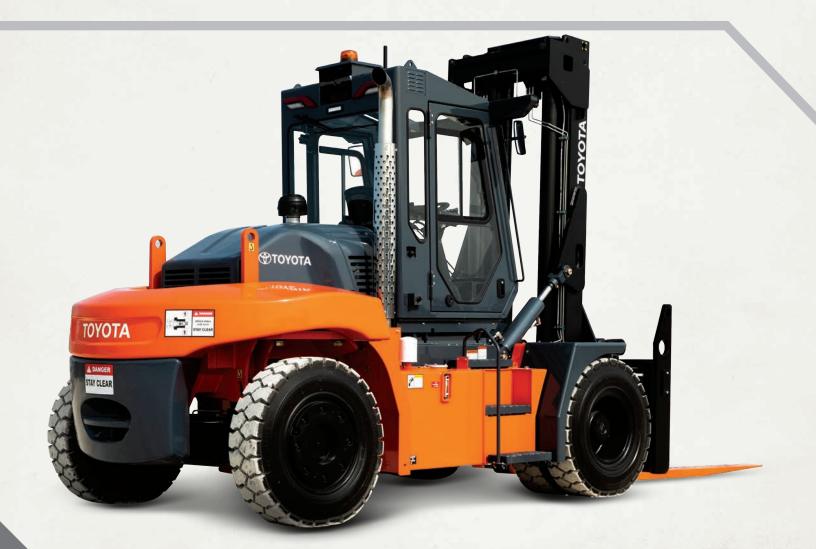

# **POWER PLAYER**

- Cummins 4-cylinder QSB 4.5 L Diesel Engine
- Dana TE-10 Transmission
- Tilting Cab

- 7" MD4 Touchscreen Display
- Force-Cooled Wet Disc Brakes
- Advanced Hydraulic System

> 2THD220-300-24

## TOYOTA HIGH-CAPACITY CORE IC PNEUMATIC ADVANTAGES

LOW-MOUNTED TILT CYLINDERS,

shorter carriage, and open-view front glass for optimal visibility.

MD4 7" TOUCH SCREEN DISPLAY

provides key forklift information and advanced diagnostics.

#### SUPERIOR TORQUE AND HORSEPOWER

from Cummins 4-cylinder diesel engine

WET-DISC BRAKES provide consistent performance and are virtually maintenance free. SIDE-TILT CAB opens 65° for easy access and enhanced serviceability.

**DANA TE-10 TRANSMISSION** with electronic

control provides smooth, reliable performance.

FINGERTIP CONTROLS provide easy adjustment of hydraulic functions.

PREMIUM CABIN comes standard with heat, A/C, and fingertip controls.

**HEAVY DUTY DRIVE AXLE** offers

TOVOTA

maximum durability in high-capacity and outdoor applications.

#### TOYOTA HIGH-CAPACITY CORE IC PNEUMATIC

Welcome to the big show. Toyota's High-Capacity Core IC Pneumatic delivers versatility to handle any heavy-duty task while promising to fit the exact needs of your high-capacity operation. Ideal for lumber, steel, automotive, and any application where you need major lifting capacity, the High-Capacity Core IC Pneumatic comes equipped with a Cummins 4-cylinder diesel engine that delivers up to 173 HP to give you the torque you need to move anything in the warehouse or under the sun. And it's durable, with a rugged drive axle and electronically controlled transmission rounding out a reliable, heavy duty build.

### **VISIBLY THE BEST**

See the value of the High-Capacity Core IC Pneumatic in two important areas. When operators are hard at work, the low-tilt cylinder design, shorter carriage, and clear-view glass provides an unobstructed sightline. And when it comes time for routine maintenance, a full side-tilt cab with 65° opening improves access to major components – making the High-Capacity Core IC Pneumatic the clear, best option.